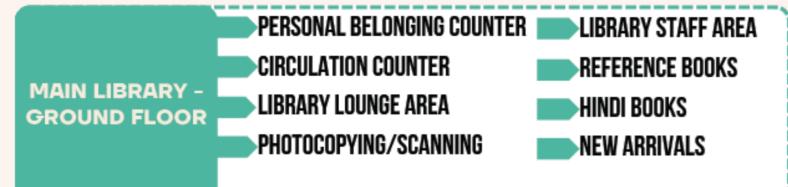

PERIODICALS DISPLAY
NOTICEBOARD

READING AREA

REFERENCE & READING AREA

NEW LIBRARY ANNEX -(GROUND FLOOR)

GENERAL BOOK STACKS

(BOOKS ARE ARRANGED BY CLASSIFICATION NO. SHELF GUIDES ARE AVAILABLE)

LIBRARY STAFF AREA

CATALOG KIOSK

LIBRARY ANNEX -(BASEMENT) JOURNAL BACKVOLUMES

LIBRARY RECORDS - STORAGE AND ARCHIVAL SPACE

**Library Document Locations:** 

**Reference Books - Library Main Area (GF)** 

**Hindi Books - Library Main Area (GF)** 

**New Arrivals – Library Main Area (GF)** 

**Popular Books - Library Main Area (FF)** 

**Computer Science Books - Library Main Area (FF)** 

**FCIPT Collection – Library Main Area (FF)** 

**Print Periodicals - Library Annex Area (GF)** 

**Standards - Library Annex Area (GF)** 

**General Books (Issuable) - Library Annex Area (GF)** 

Please contact the library staff for any help.

**GF – Ground Floor** 

FF – First Floor