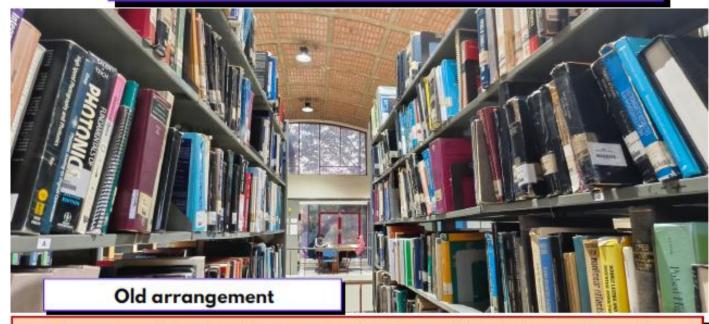

#### **New Arrangement**

#### **Book Racks**

Regular books (borrowable), earlier placed on the Library First Floor have been moved and re-arranged in the Library Annex Ground Floor.

The books are arranged by Classification No., i.e. Subject-wise. Shelf guides are available on each rack.

Please contact the library staff for any help.

For your ease of access, the physical book racks have been moved from the First Floor, main library area to the Ground Floor, Library Annex Area.

**Browse and Borrow Books** 

### **Regular Book Collection**

The physical book racks are arranged in the Library Annex Area (Ground Floor). The books are arranged by Classification no. (Subject-wise).

Please use the catalogue kiosk for searching the library collection.