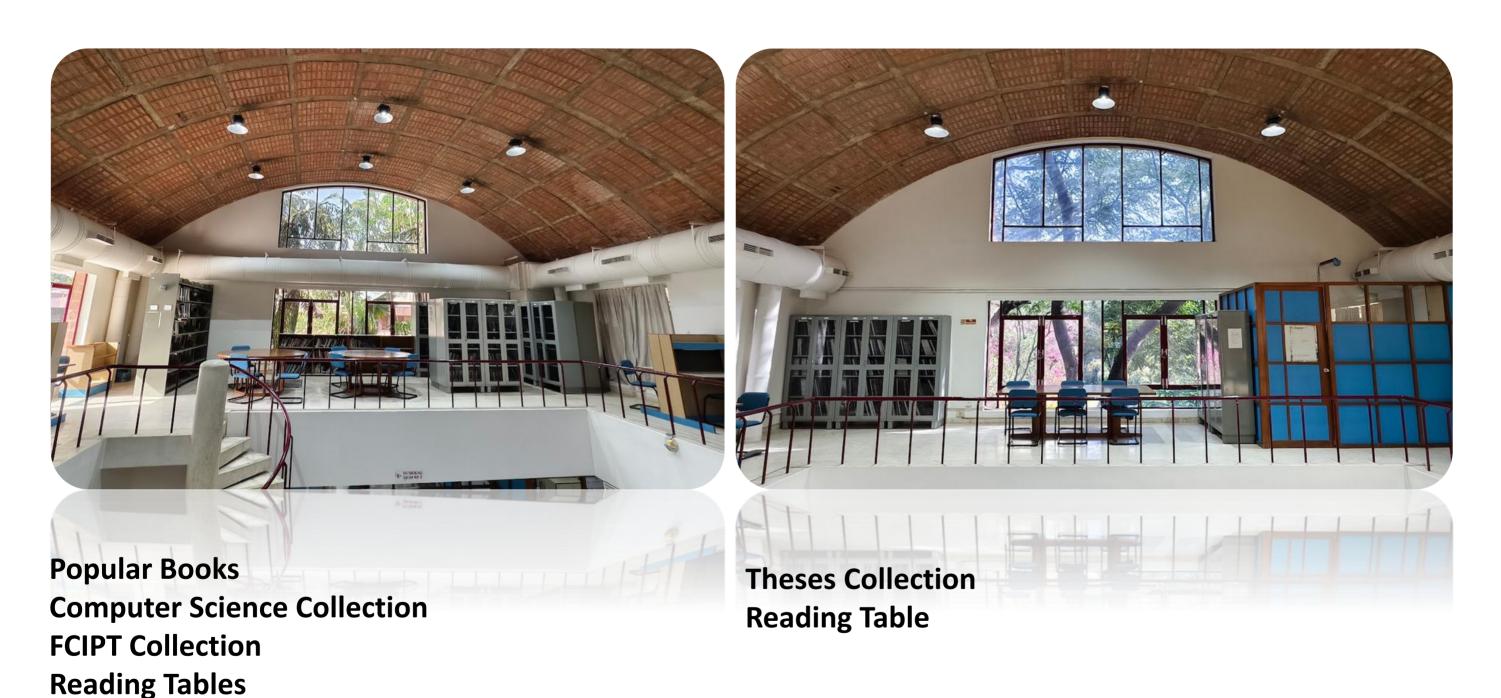

#### The First Floor of the Library Main Building has a new look

Individual Reading Carrels are available for silent reading

#### THE NEW LIBRARY ARRANGEMENT

NEW

MAIN LIBRARY FIRST FLOOR

COMPUTER SCIENCE BOOKS INDIVIDUAL READING CARRELS
FCIPT COLLECTION THESES
POPULAR BOOKS LIBRARY SCAN ZONE

(RESTRICTED ENTRY)

NEW
LIBRARY ANNEX PATHWAY
(GROUND FLOOR)