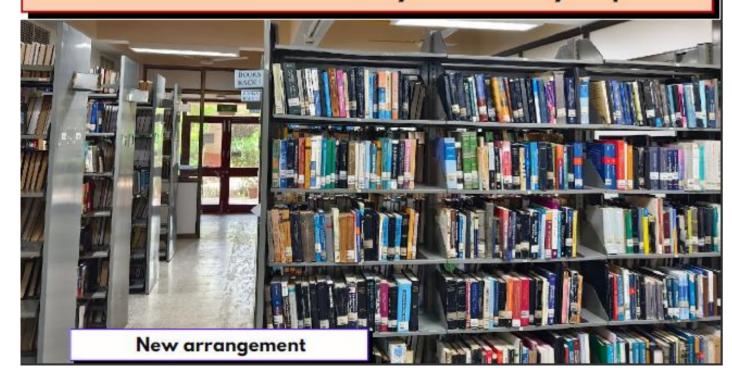

#### **Book Racks**

Regular books (borrowable), earlier placed on the Library First Floor have been moved and re-arranged in the Library Annex Ground Floor.

The books are arranged by Classification No., i.e. Subject-wise. Shelf guides are available on each rack.

Please contact the library staff for any help.

For your ease of access, the physical book racks have been moved from the First Floor, main library area to the Ground Floor, Library Annex Area.

**Browse and Borrow Books** 

### **Regular Book Collection**

The physical book racks are arranged in the Library Annex Area (Ground Floor). The books are arranged by Classification no. (Subject-wise).

Please use the catalogue kiosk for searching the library collection.