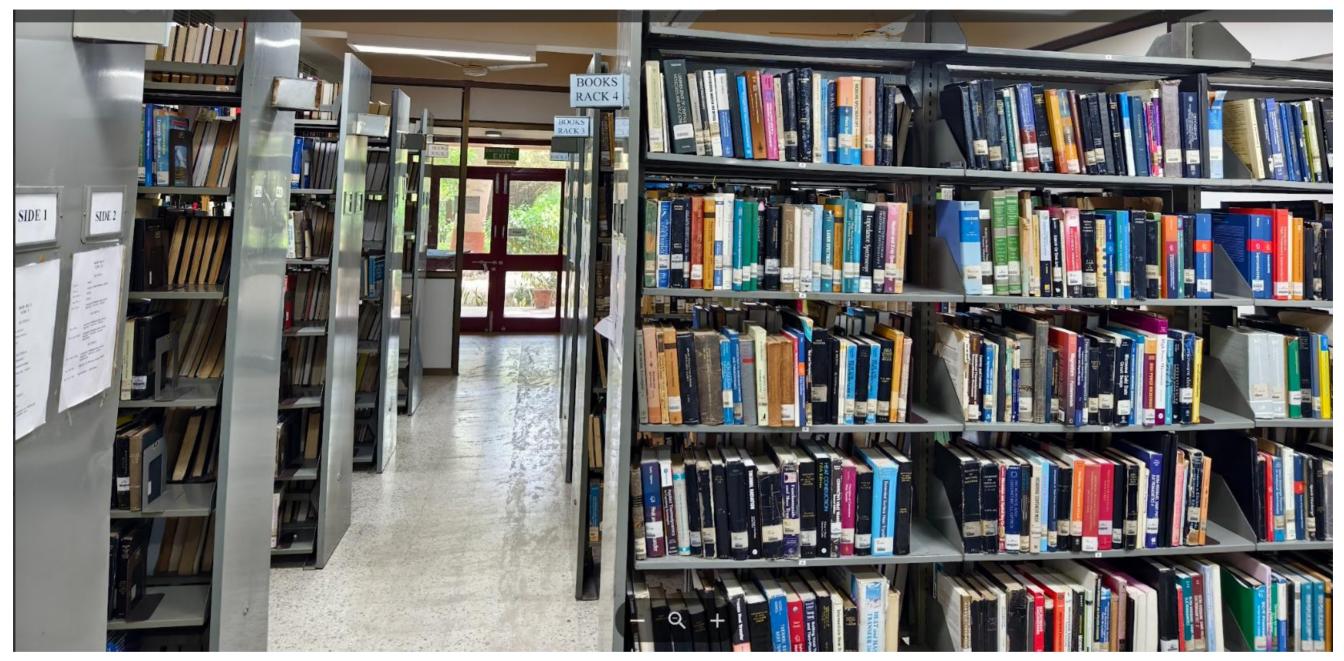

#### **Book Racks**

Regular books (borrowable), earlier placed on the Library First Floor have been moved and re-arranged in the Library Annex Ground Floor.

The books are arranged by Classification No., i.e. Subject-wise. Shelf guides are available on each rack.

Please contact the library staff for any help.

For your ease of access, the physical book racks have been moved from the First Floor, main library area to the Ground Floor, Library Annex Area.

**Browse and Borrow Books** 

### **Regular Book Collection**

The physical book racks are arranged in the Library Annex Area (Ground Floor). The books are arranged by Classification no. (Subject-wise).

Please use the catalogue kiosk for searching the library collection.