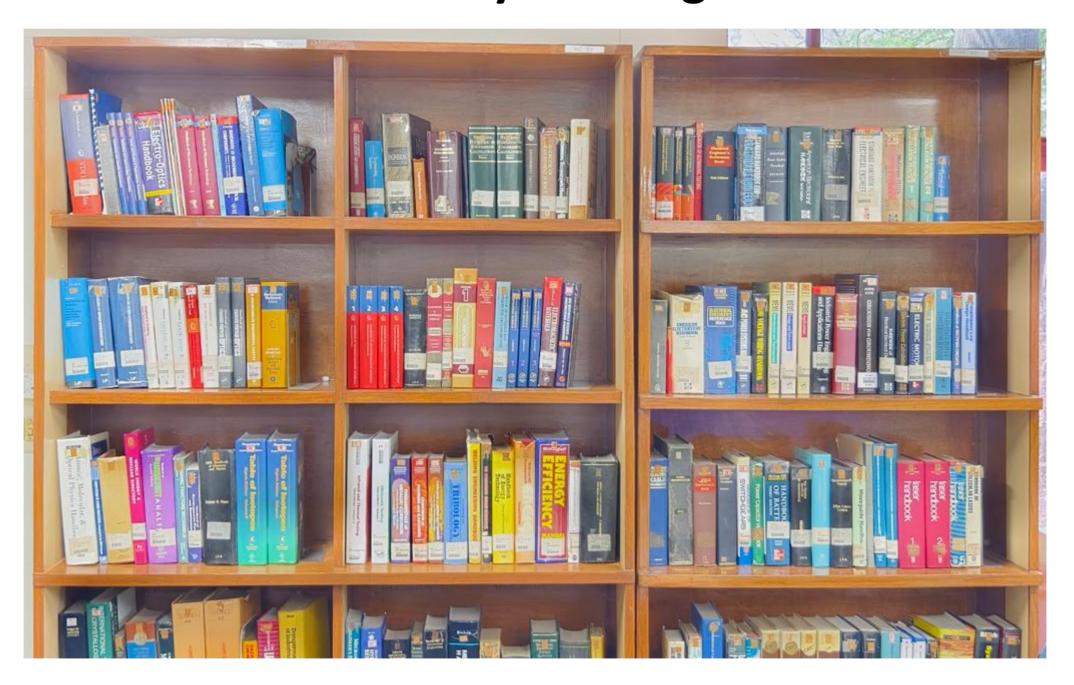

#### **Book Racks**

Regular books (borrowable), earlier placed on the Library First Floor have been moved and re-arranged in the Library Annex Ground Floor.

The books are arranged by Classification No., i.e. Subject-wise. Shelf guides are available on each rack.

Please contact the library staff for any help.

For your ease of access, the physical book racks have been moved from the First Floor, main library area to the Ground Floor, Library Annex Area.

**Browse and Borrow Books** 

### **Regular Book Collection**

The physical book racks are arranged in the Library Annex Area (Ground Floor). The books are arranged by Classification no. (Subject-wise).

Please use the catalogue kiosk for searching the library collection.